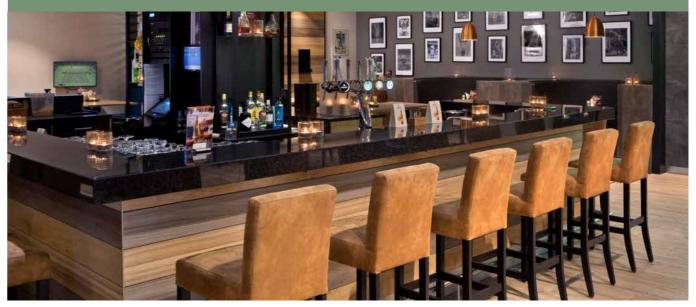

#### Sportsbar

For enthusiasts, Fletcher Hotel-Restaurant Wings-Rotterdam offers a cozy sports bar where everyone feels at ease and doesn't miss out on their favourite sports game! The sports bar is equipped with no less than 18 television screens. In addition, you can enjoy a delicious glass of wine, various beers, and a delicious bite around the bar. For example, we have a tasty beef burger. By the way, it goes well with a Gin Tonic. Or three.