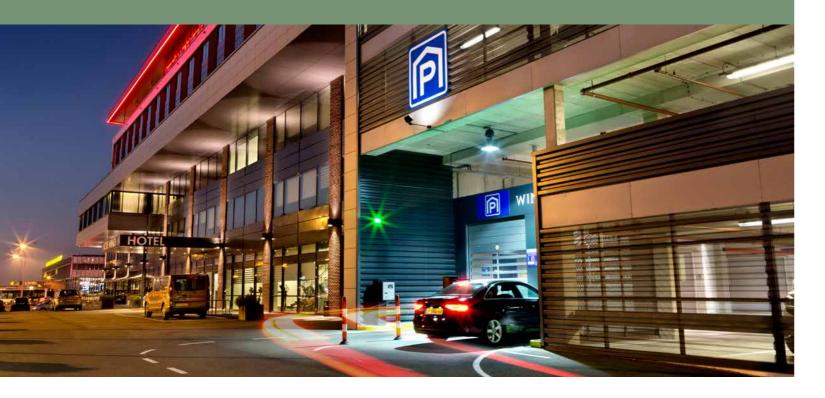

### **Directions & parking**

Our indoor parking garage has space for 479 vehicles. In addition, there are 16 parking spaces equipped with charging stations for electric cars. We also offer Valet Parking, allowing you to leave your car with us worryfree. We also have 4 (VIP) parking boxes available. If your guests are staying at the hotel, parking costs €25 per car per day.