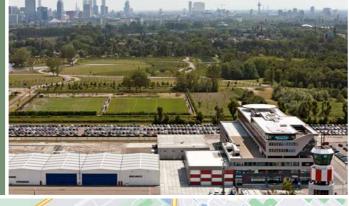

#### One stop event venue

A corporate networking event, multi-day conference, or small-scale meeting? What if we also add a stunning view of the airport? Directly located next to the terminal of Rotterdam The Hague Airport, the surprising combination of space and design at Wings provides an exhilarating experience! Equipped with excellent facilities, we offer plenty of space for a special meeting or event.

In addition to 41 unique venues on the first and second floors, we have an impressive event hall of 900 m<sup>2</sup> on the ground floor ready for a congress, trade show, or corporate party!

Located in the heart of Rotterdam The Hague Airport, our hotel is conveniently situated and easily accessible by both car and public transportation. Wings has its own parking garage with 479 spots. Overnight stay is also possible.

### The Hangar, for inspiring events

Our versatile event hall, "The Hangar," is the perfect space for various events, such as a conference, trade fair, networking event, or company party. This Hangar has a surface area of 900 m², can accommodate 750 guests, and is located directly on the runway of Rotterdam The Hague Airport. From the auditorium on the first floor - with 152 cinema seats - there is a spectacular view of the Hangar. In addition, the event hall has enormous shutters, making it possible to even drive an airplane inside. The possibilities are endless!