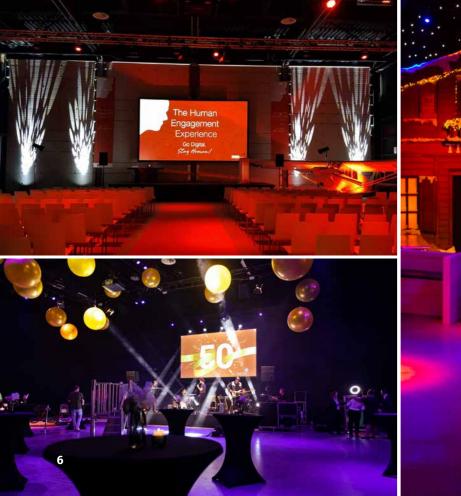

### The Hangar, for inspiring events

Our versatile event hall, "The Hangar," is the perfect space for various events, such as a conference, trade fair, networking event, or company party. This Hangar has a surface area of 900 m², can accommodate 750 guests, and is located directly on the runway of Rotterdam The Hague Airport. From the auditorium on the first floor - with 152 cinema seats - there is a spectacular view of the Hangar. In addition, the event hall has enormous shutters, making it possible to even drive an airplane inside. The possibilities are endless!

### There are numerous possibilities available

We strive for perfection down to the smallest detail, fully tailored to your wishes. Our Meetings & Events department has the most creative ideas and, together with you, will create an original program. Whether it's intimate or grand and sweeping, we are happy to welcome you to Fletcher Hotel-Restaurant Wings-Rotterdam for an extensive tour. Contact us to discover the possibilities for your conference or event in one of our inspiring rooms!