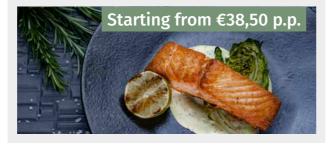

#### 3-course set menu

- Consisting of seasonal starters, main courses, and desserts
- Always a choice of fish, meat, or vegetarian dishes available.