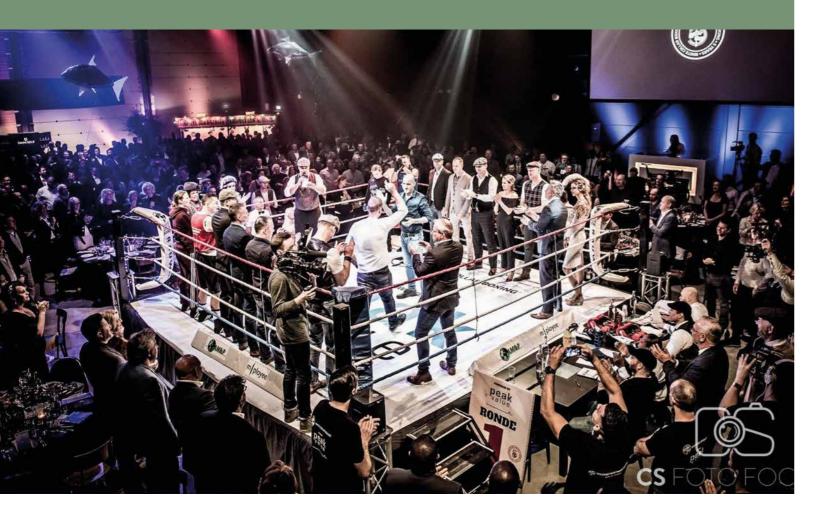

### The Hangar, for inspiring events

Our versatile event hall, "The Hangar," is the perfect space for various events, such as a conference, trade fair, networking event, or company party. This Hangar has a surface area of 900 m², can accommodate 750 guests, and is located directly on the runway of Rotterdam The Hague Airport. From the auditorium on the first floor - with 152 cinema seats - there is a spectacular view of the Hangar. In addition, the event hall has enormous shutters, making it possible to even drive an airplane inside. The possibilities are endless!

### Team building and unique experiences

A meeting is not complete without a social aspect, which is why at Fletcher Hotel-Restaurant Wings-Rotterdam, we offer a selection of unique activities for every gathering. From drinks with a view of the runways to dinner games in a private dining setting, we are happy to organize it for you! But even more special is the opportunity to organize an ice sculpture competition in the Hangar or to take a special sightseeing flight above Rotterdam and its surroundings in small groups. Prior to the flight, you discuss with the pilot where you would like to fly, such as over the Maasvlakte, the Kinderdijk windmills, the Rotterdam skyline, or even your own home! Then you take to the skies to experience it all in reality. A unique experience to share with your relations!