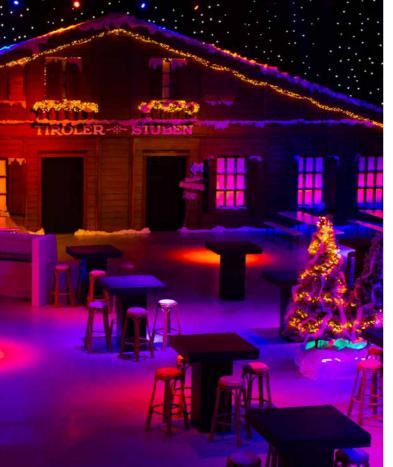

| 50     | 200       |
| Combination Arrow and<br>Bleriot                   | 317 | 300     | 162     | 162       | 76     | 76      | 162    | 300       |
| Foyer 2                                            | 300 | -       | -       | -         | -      | -       | 150    | 250       |
| Dreamliner                                         | 495 | 450     | 300     | 300       | -      | -       | 300    | 450       |
| Holland Boardroom                                  | 66  | -       | -       | -         | 12     | -       | -      | 60        |
| Douglas                                            | 15  | -       | -       | -         | 16     | -       | -      | 15        |



\* In some rooms a boardroom setup can be found instead of carré



#### Impression of the event venue





### 263 hotel rooms

Fletcher Hotel-Restaurant Wings-Rotterdam offers hospitality and a pleasant ambiance for a comfortable stay in Rotterdam. The 4-star hotel features 137 rooms and suites equipped with all the necessary amenities. From a superior room to a luxurious suite or an apartment with a private terrace and spectacular views of the airport, the modern rooms are soundproofed and equipped with a comfortable box spring bed, flat-screen TV, and safe for your valuables. All bathrooms have a walk-in shower and various toiletries. Experience our spacious suites for ultimate comfort and enjoy the bathtub and lounge area.

Directly opposite Fletcher Hotel-Restaurant Wings-Rotterdam is the Fletcher Hotel Rotterdam-Airport, a modern hotel with a wide range of facilities for anyone looking