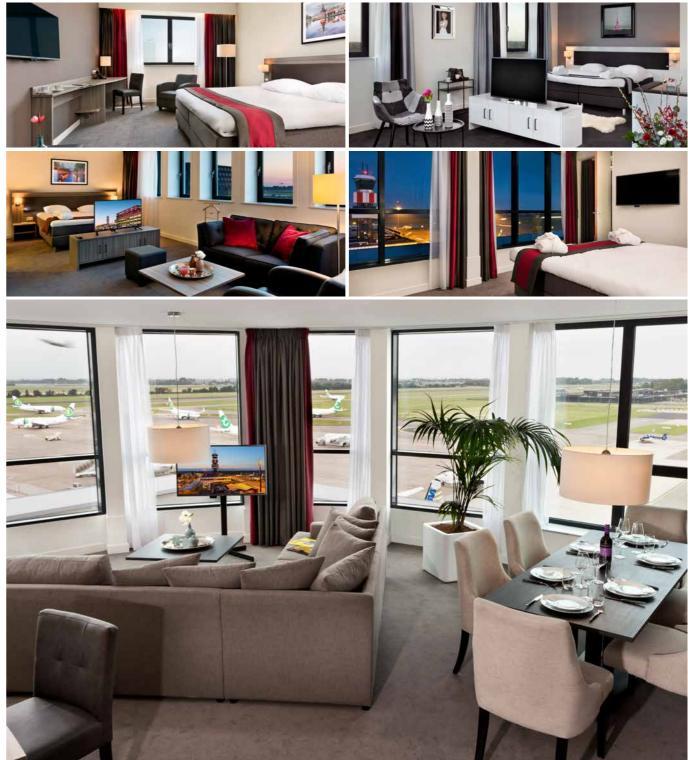

### 263 hotel rooms

Fletcher Hotel-Restaurant Wings-Rotterdam offers hospitality and a pleasant ambiance for a comfortable stay in Rotterdam. The 4-star hotel features 137 rooms and suites equipped with all the necessary amenities. From a superior room to a luxurious suite or an apartment with a private terrace and spectacular views of the airport, the modern rooms are soundproofed and equipped with a comfortable box spring bed, flat-screen TV, and safe for your valuables. All bathrooms have a walk-in shower and various toiletries. Experience our spacious suites for ultimate comfort and enjoy the bathtub and lounge area.

Directly opposite Fletcher Hotel-Restaurant Wings-Rotterdam is the Fletcher Hotel Rotterdam-Airport, a modern hotel with a wide range of facilities for anyone looking for a base near Rotterdam. With two Fletcher hotels at Rotterdam The Hague Airport, we are the ideal partner for business stays. The 263 rooms of both hotels can also be used for your meeting or event!