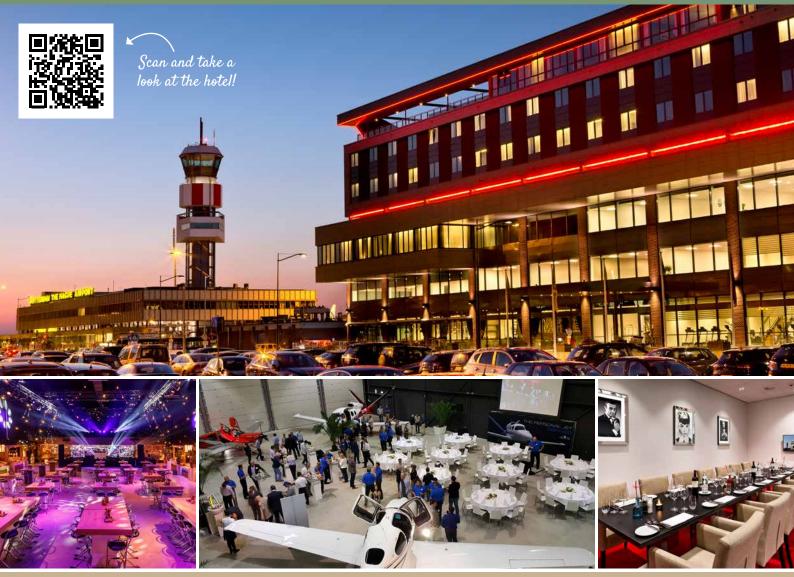

# HÖTEL WINGS-ROTTERDAM

#### One stop event venue

A corporate networking event, multi-day conference, or small-scale meeting? What if we also add a stunning view of the airport? Directly located next to the terminal of Rotterdam The Hague Airport, the surprising combination of space and design at Wings provides an exhilarating experience! Equipped with excellent facilities, we offer plenty of space for a special meeting or event.

In addition to 41 unique venues on the first and second floors, we have an impressive event hall of 900 m<sup>2</sup> on the ground floor ready for a congress, trade show, or corporate party!

Located in the heart of Rotterdam The Hague Airport, our hotel is conveniently situated and easily accessible by both car and public transportation. Wings has its own parking garage with 479 spots. Overnight stay is also possible.

### The Hangar, for inspiring events

Our versatile event hall, "The Hangar," is the perfect space for various events, such as a conference, trade fair, networking event, or company party. This Hangar has a surface area of 900 m², can accommodate 750 guests, and is located directly on the runway of Rotterdam The Hague Airport. From the auditorium on the first floor - with 152 cinema seats - there is a spectacular view of the Hangar. In addition, the event hall has enormous shutters, making it possible to even drive an airplane inside. The possibilities are endless!