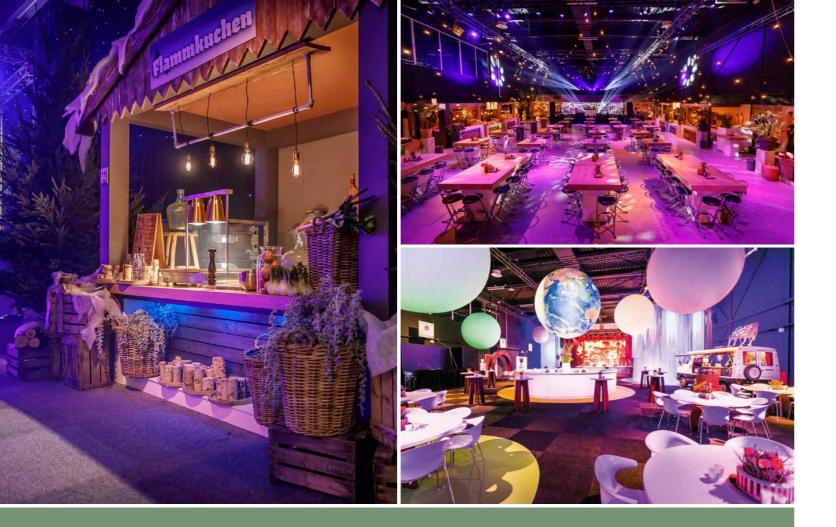

### The Hangar, for inspiring events

Our versatile event hall, "The Hangar," is the perfect space for various events, such as a conference, trade fair, networking event, or company party. This Hangar has a surface area of 900 m², can accommodate 750 guests, and is located directly on the runway of Rotterdam The Hague Airport. From the auditorium on the first floor - with 152 cinema seats - there is a spectacular view of the Hangar. In addition, the event hall has enormous shutters, making it possible to even drive an airplane inside. The possibilities are endless!

### Team building and unique experiences

A meeting is not complete without a social aspect, which is why at Fletcher Hotel-Restaurant Wings-Rotterdam, we offer a selection of unique activities for every gathering. From drinks with a view of the runways to dinner games in a private dining setting, we are happy to organize it for you! But even more special is the opportunity to organize an ice sculpture competition in the Hangar or to take a special sightseeing flight above Rotterdam and its surroundings in small groups. Prior to the flight, you discuss with the pilot where you would like to fly, such as over the Maasvlakte, the Kinderdijk windmills, the Rotterdam skyline, or even your own home! Then you take to the skies to experience it all in reality. A unique experience to share with your relations!