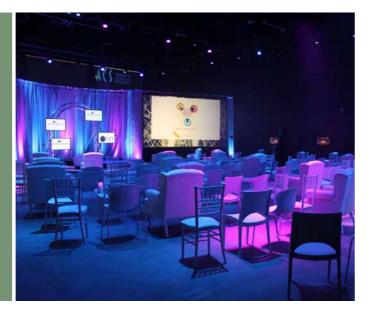

of the Hangar. In addition, the event hall has enormous shutters, making it possible to even drive an airplane inside. The possibilities are endless!



### There are numerous possibilities available

We strive for perfection down to the smallest detail, fully tailored to your wishes. Our Meetings & Events department has the most creative ideas and, together with you, will create an original program. Whether it's intimate or grand and sweeping, we are happy to welcome you to Fletcher Hotel-Restaurant Wings-Rotterdam for an extensive tour. Contact us to discover the possibilities for your conference or event in one of our inspiring rooms!

Curious about all the possibilities? Take a look at our website for an impression.

- **&** +31(0) 10 799 90 99
- ≥ banquetsales@hotelwingsrotterdam.nl



### The maximum capacity per setup

| Space                                              | m²  | Theatre | Cabaret | Classroom | Carré* | U-shape | Dinner | Reception |
|----------------------------------------------------|-----|---------|---------|-----------|--------|---------|--------|-----------|
|                                                    |     |         |         |           |        | Ĩ       | * *    | • • •     |
| The Hangar                                         | 900 | 750     | 500     | 500       | -      | -       | 500    | 750       |
| Foyer 1                                            | 200 | -       | -       | -         | -      | -       | -      | 250       |
| Charles Lindebergh                                 | 150 | 152     | -       | -         | -