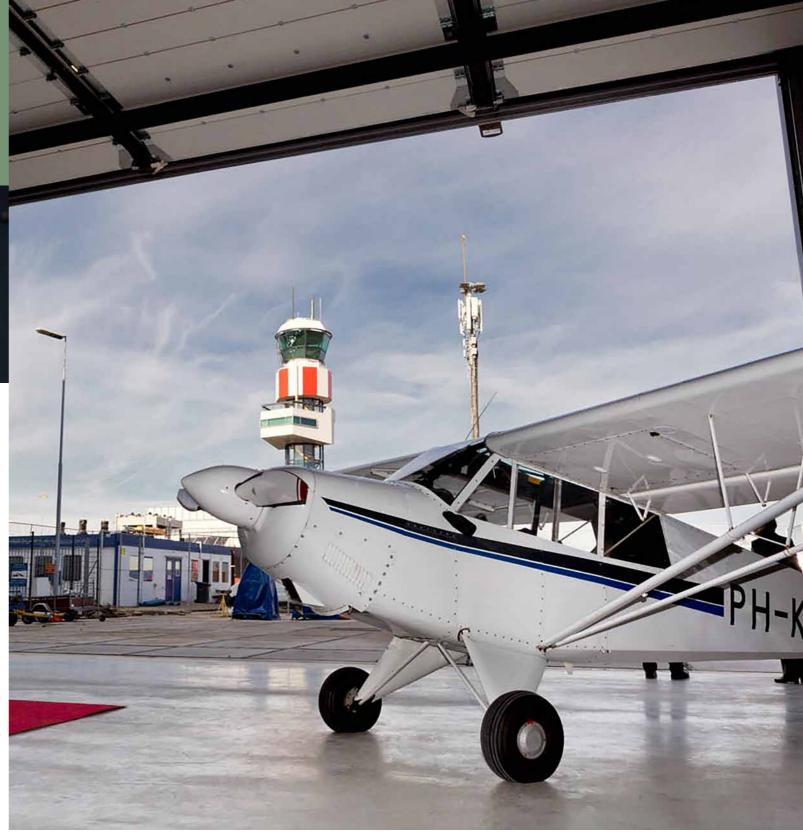

### Team building and unique experiences

A meeting is not complete without a social aspect, which is why at Fletcher Hotel-Restaurant Wings-Rotterdam, we offer a selection of unique activities for every gathering. From drinks with a view of the runways to dinner games in a private dining setting, we are happy to organize it for you! But even more special is the opportunity to organize an ice sculpture competition in the Hangar or to take a special sightseeing flight above Rotterdam and its surroundings in small groups. Prior to the flight, you discuss with the pilot where you would like to fly, such as over the Maasvlakte, the Kinderdijk windmills, the Rotterdam skyline, or even your own home! Then you take to the skies to experience it all in reality. A unique experience to share with your relations!