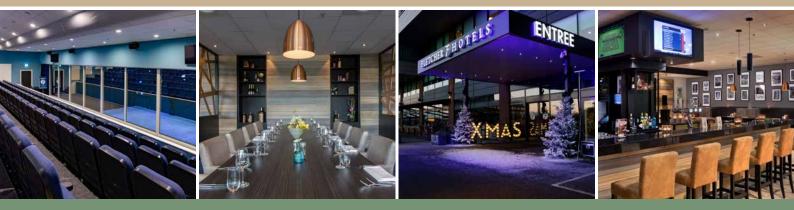

#### Impression of the event venue

#### 24/7 Gym

The hotel features a 24/7 Gym which is free of charge for hotel guests. The fitness area of 400m2 is spread over two floors and equipped with the latest equipment for both cardio and strength training. Take advantage of various fitness facilities or book a workout with a personal trainer (for a fee).

#### Sportsbar

For enthusiasts, Fletcher Hotel-Restaurant Wings-Rotterdam offers a cozy sports bar where everyone feels at ease and doesn't miss out on their favourite sports game! The sports bar is equipped with no less than 18 television screens. In addition, you can enjoy a delicious glass of wine, various beers, and a delicious bite around the bar. For example, we have a tasty beef burger. By the way, it goes well with a Gin Tonic. Or three.