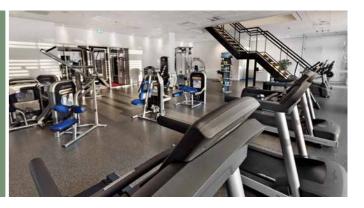

#### 24/7 Gym

The hotel features a 24/7 Gym which is free of charge for hotel guests. The fitness area of 400m2 is spread over two floors and equipped with the latest equipment for both cardio and strength training. Take advantage of various fitness facilities or book a workout with a personal trainer (for a fee).